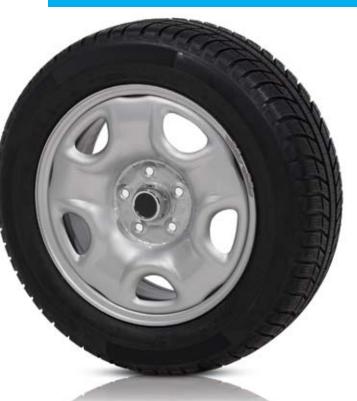

#### Genuine Honda Steel Wheel & Winter Tire Package. Get ready for winter with Honda Tire Source! Our large selection of popular winter tires brands and Genuine Honda steel and/or alloy wheels will give you the added safety to get you through the harsh Canadian winters.

Winter tires can reduce braking distance by 25% on wintery road surfaces compared to an all-season tire. Don't wait for snow -Winter tires should be installed as soon as the weather hits -7 degrees celsius. Protect yourself and your investment.

\*2007-2008 Honda Fit DX, LX Application, Steel Wheel 14", 175/65R14 82S Uniroyal Tiger Paw Ice & Snow II, Winter Tires (price excludes mounting, balancing and installation)

**Starting From** (set of 4)