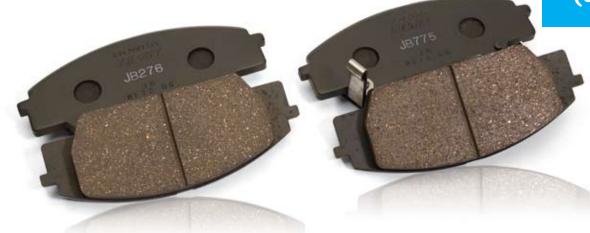

### **Genuine Honda Brake Pad** or Shoe Replacement.

Genuine Honda Wiper Blade

**Insert.** Sleet, snow, rain, sun,

mud – there's nothing like cold

weather to put your wipers to the

test. New Honda wipers will reduce

streaking and windshield glare, and

Improve your vehicle's braking performance with a brake pad or shoe replacement. Service includes installation of front or rear brake pads or rear shoes and servicing of front calipers or rear brakes.