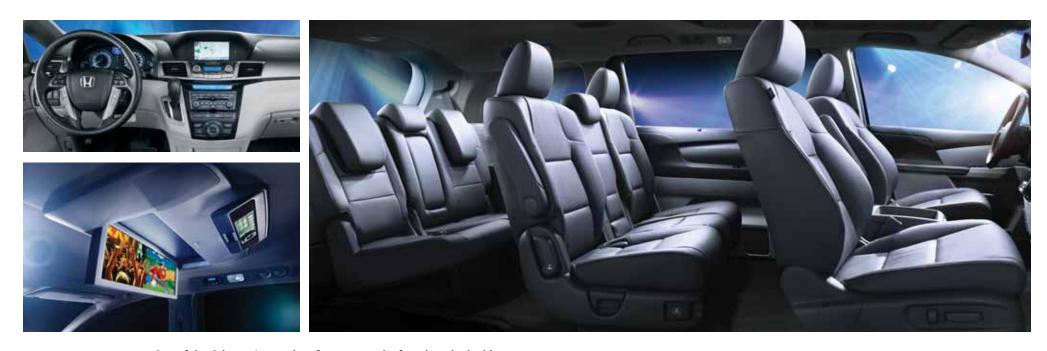

### Best seats in the house.

**One of the Odyssey's standout features can be found on the inside.** With three distinct seating configurations, the middle row sets a new standard for functional comfort. The wide-mode adjustable 2nd-row seats let you give adult passengers more space or make room for up to three full-sized child seats by having the outboard seats slide 1.5 inches to each side, and the centre seat can be adjusted 1.5 inches to each side. That way you can take any member of the family along for the ride, even the ones you hadn't planned to take. And with the available multi-function second-row centre seat, you can move your child almost 6 inches closer to the driver's seat, well within mouth-wiping distance. The Odyssey's versatile interior is perfect for your unpredictable lifestyle.

### Odyssey EX Adds to or replaces LX features:

17" aluminum-alloy wheels • 8-passenger seating • 8" i-MID (intelligent Multi-Information Display) • 12-volt power outlets (3) • 229-watt AM/FM/CD audio system with MP3/Windows Media® Audio playback capability, 2 GB CD library and 7 speakers including subwoofer • Available Honda DVD Rear Entertainment System with 9-inch display, integrated remote control, 115-volt power outlet, RCA video input, 2 headphone jacks and 2 wireless headsets with personal surround sound • Bluetooth® Audio • Body-coloured door handles • Conversation mirror with sunglasses holder Driver's seat with 8-way power adjustment including power lumbar support • Exterior temperature indicator • Gloss black heated folding power side mirrors • HandsFreeLink<sup>™</sup>-bilingual Bluetooth<sup>®</sup> wireless mobile phone interface • Heated front seats • Integrated 2nd-row sunshades • Multi-function second-row centre seat • Power sliding doors • Rearview camera\* • Removable front centre console with storage and flip-up trash bag ring • Second-row automatic HVAC controls • Security system • Steering wheel-mounted audio controls • Tri-zone automatic climate control with air-filtration system • USB device connector

### Odyssey EX-L Adds to or replaces EX features:

Automatic day/night rearview mirror • Body-coloured parking sensors (front/rear) • Cool box • Front passenger's seat with 4-way power adjustment • Honda DVD Rear Entertainment System with 9-inch display, integrated remote control, 115-volt power outlet, RCA video input, 2 headphone jacks and 2 wireless headsets with personal surround sound • Leather-trimmed seats (front and outboard 2nd row) • Leatherwrapped steering wheel • Power moonroof with tilt feature • Power tailgate • XM® Satellite Radio<sup>†</sup>