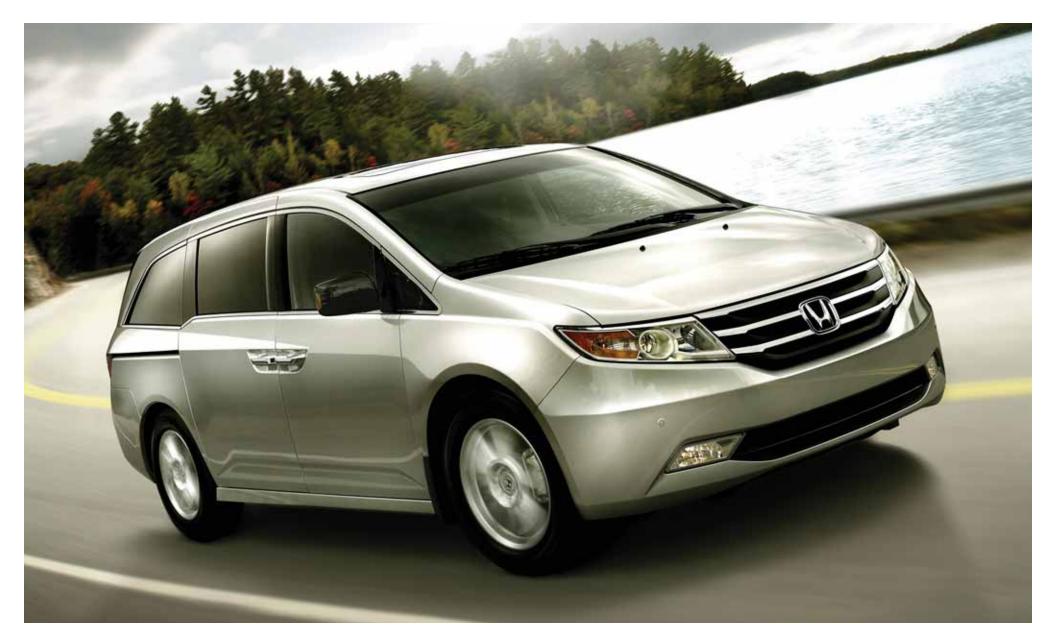

## Home, home on the road.

Introducing the redesigned, refined and rethought 2011 Honda Odyssey. From the luxurious feature-loaded interior to the dramatic new exterior styling, the Odyssey will truly change your perception of a minivan. With an aggressive stance and aerodynamic styling, it's ready to meet your family's needs. Just imagine the ultimate family entertainment rec room with a subwoofer-oomphed audio system and available Bluetooth<sup>®</sup> Audio. Then add available 18-inch aluminum-alloy wheels and a powerful i-VTEC<sup>®</sup> engine, and you've got the all-new Odyssey. Featuring pretty much anything you could ever want in your house, not to mention your vehicle, it's a revolutionary take on the minivan.

# Expect unexpected performance.

**Functionality makes its way into every inch of the Odyssey,** including the engine bay. A 3.5-litre, i-VTEC V-6 delivers 248 horsepower and 250 lb.-ft. of torque, for performance completely un-minivan-like. And with Honda's innovative engineering, the Odyssey delivers smooth, agile handling, complemented by the available 6-speed automatic transmission. Power-assisted rack-and-pinion steering and the multi-link double-wishbone rear suspension complete the fun-to-drive experience. It's the kind of performance you get from a minivan when the engineers don't think it has to drive like one.