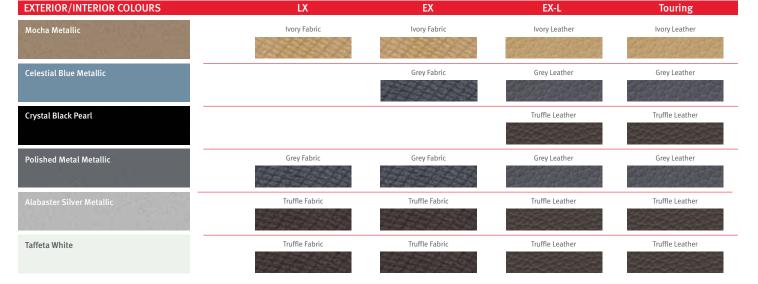

mats – black

- Ambient lighting
- Ashtray cup holder type
- Automatic day/night rearview mirror with compass
- Automatic-transmission fluid cooler
- Bike attachment roof mount
- Body side mouldings
- Cargo net
- Cargo organizers
- Cargo tray deep
- Door edge guards
- Door sill garnish
- Door visor chrome
- Engine block heater
- Fog lights
- Folding cargo tray
- Full nose mask
- Hatch tent
- Hood edge deflector
- Locking wheel nuts
- Moonroof visor
- Rear backup sensors\*
- Rear splash guards
- Roof box long
- Roof box short
- Roof rack crossbars
- Roof rack rails
- Roof rack, ski attachment<sup>‡</sup>
- Second-row seat cover
- Soft top roof box
- Third-row seat cover
- Trailer hitch ball 17/8" or 2"

 Trailer hitch and harness #Holds up to 4 sets of skis, depending on ski manufacturer.



| ENGINE                                                        | LX                     | EX           | EX-L         | Touring      |
|---------------------------------------------------------------|------------------------|--------------|--------------|--------------|
| 3.5-litre, 24-valve, SOHC, i-VTEC® V-6                        | •                      | •            | •            | •            |
| Horsepower @ rpm*                                             | 248 @ 5700             | 248 @ 5700   | 248 @ 5700   | 248 @ 5700   |
| Torque (lbft. @ rpm)*                                         | 250 @ 4800             | 250 @ 4800   | 250 @ 4800   | 250 @ 4800   |
| Displacement (cc)                                             | 3471                   | 3471         | 3471