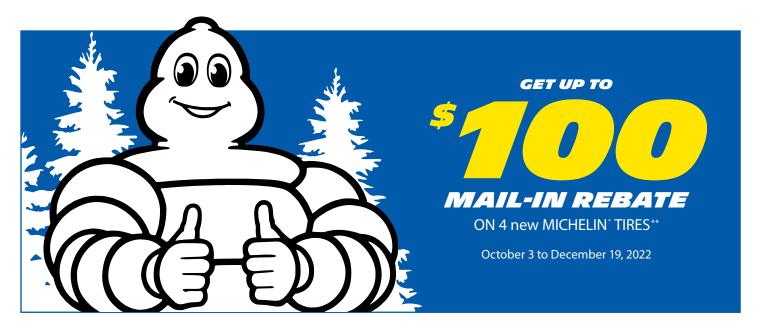

## HOW TO RECEIVE YOUR MAIL-IN REBATE:

## OR MAIL IN A CLAIM

- Attach a copy of your detailed invoice<sup>†</sup> clearly indicating the purchase of four new MICHELIN<sup>®</sup> tires (between October 3 and December 19, 2022).
- Mail this claim by January 20, 2023,\*\*\* to: Michelin Fall 2022 Promotion, P.O. Box 6022, Paris, ON N3L 3W6

☐ Subscribe to our newsletter for the latest special offers, product launches and road safety tips.

†Estimates, work orders and quotations are not acceptable as proof of purchase. \*\* This offer is not applicable at Costco or Canadian Tire and cannot be combined with any other MICHELIN® offer. \$100 mail-in rebate redeemable with the purchase of a set of 4 new MICHELIN® X-Ice® Snow SUV tires. \$70 mail-in rebate redeemable with the purchase of a set of 4 new other MICHELIN® passenger or light truck tires. Limit of one (1) redemption request per purchase of four (4) new MICHELIN® passenger or light truck tires. Limit of three (3) redemptions per household. Michelin knows how important it is to protect your personal information. Please consult our privacy policy at michelin.ca. Offer available at participating Canadian Michelin dealers. Retail and consumer sales only. Federal and provincial taxes will be calculated on the selling price before the rebate. Offer expires December 19, 2022. Void where prohibited. Only new MICHELIN® passenger or light truck tires are eligible. Please allow 6-8 weeks to receive your mail-in rebate. Reserved for Canadian residents only. For further information regarding the mail-in offer, please call 1-866-755-8887 or visit michelin.ca. \*\*\*All claims must be postmarked or received no later than January 20, 2023. © 2022 MNA(C)I. All rights reserved. The Michelin Man is a registered trademark licensed by Michelin. (19303-A – 07/22)