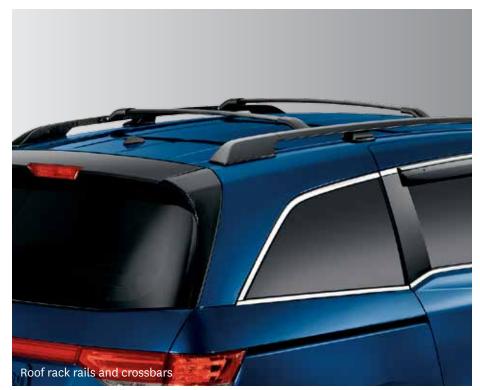

Full nosemask

Interior illumination

Moonroof visor

Paint pen

Rear back-up sensors

Rear seat cover, 3rd row

Roof rack rails

Roof rack, bike attachment