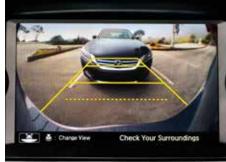

### Like seeing into the future.

You always want to keep your eyes on the road. The Odyssey is equipped with advanced driver-assistive technology to help you do just that. On the Touring trim, there's the Blind Spot Information (BSI) system<sup>1</sup>, which is designed to notify you using indicator lights that flash when vehicles enter either blind spot. You can also get a better look at what's behind you with the expanded view driver's mirror, rearview camera<sup>1</sup> or the available multi-angle rearview camera<sup>1</sup>

### A rearview camera<sup>1</sup> comes on the Odyssey, so you can get a better view of what's behind you. The available multi-angle rearview camera<sup>1</sup> has three different angles, including wide, normal and topdown, for added perspective and easier reversing.

Rearview camera