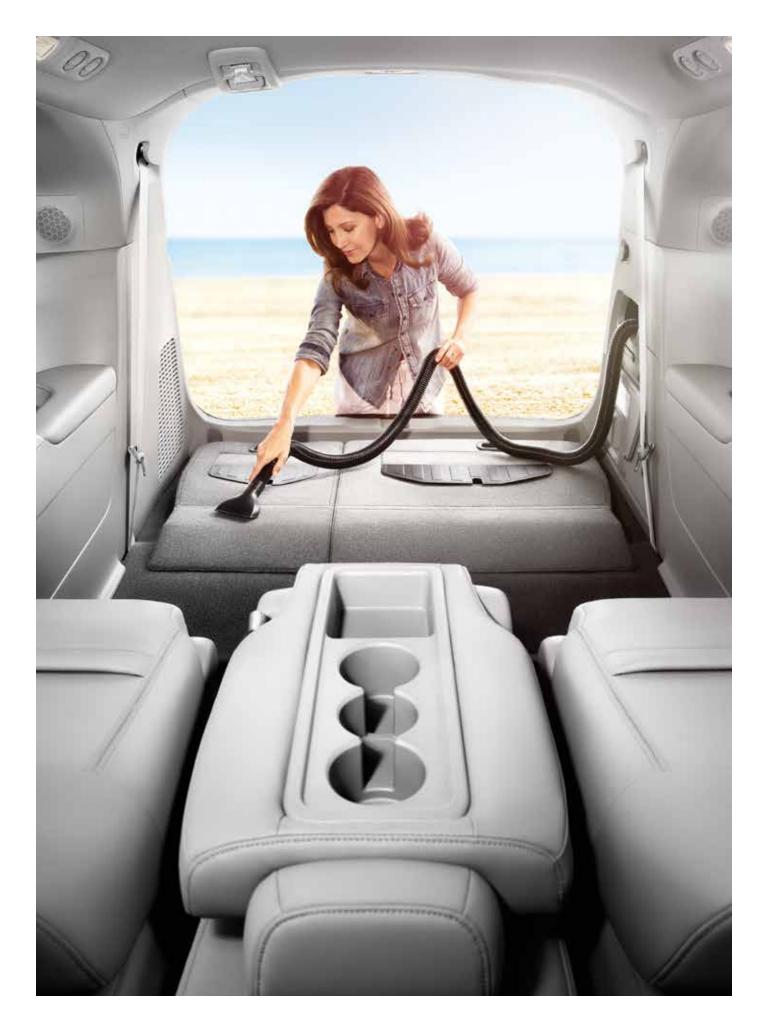

### Every family room needs a vacuum.

Taking the family on a road trip can be a lot of fun and more than a little messy. That's why the 2016 Odyssey Touring trim is equipped with HondaVAC,  $^{\text{\tiny TM}}$  the world's first in-car vacuum system. It features a replaceable filter, canister bag, nozzle accessories and a hose that reaches easily to the front seats – all of which can be conveniently hidden away in a storage compartment in the rear cargo area. Whether you're at home in your driveway or parked near a beach on a family getaway, HondaVAC<sup>™</sup> helps to make quick work of big cleanups.