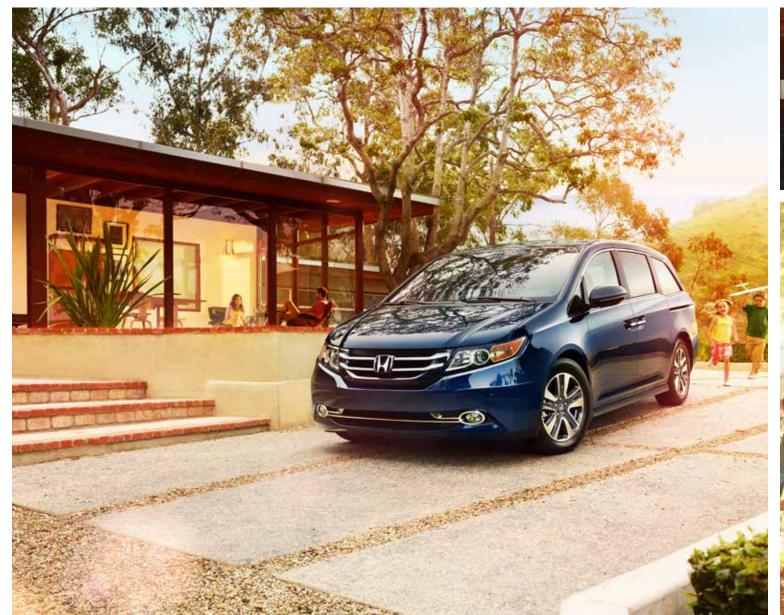

### A home away from home.

There's a lot to love about the 2016 Odyssey. The sleek, sophisticated exterior styling and available 18" aluminum-alloy wheels invite more than just glances, while the luxurious interior, premium technologies and available HondaVAC™ may inspire lounging. The engine provides power and responsiveness in good measure, so it may come as a surprise that the 2016 Odyssey achieves one of the best fuel economy ratings in its class for an 8-passenger minivan.<sup>1,2</sup> Unsurprising, though, is the fact that the Odyssey carries on Honda's tradition of exceptional safety features. Inspired by home but made for the road, it's the 2016 Honda Odyssey.