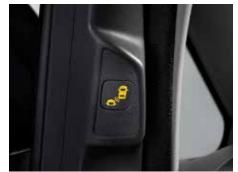

### Proximity key with pushbutton start

The Odyssey has convenient features like the available proximity key entry system, allowing you to unlock your doors simply by grabbing the door handle. The available pushbutton start makes firing up the ignition as simple as pressing a button.