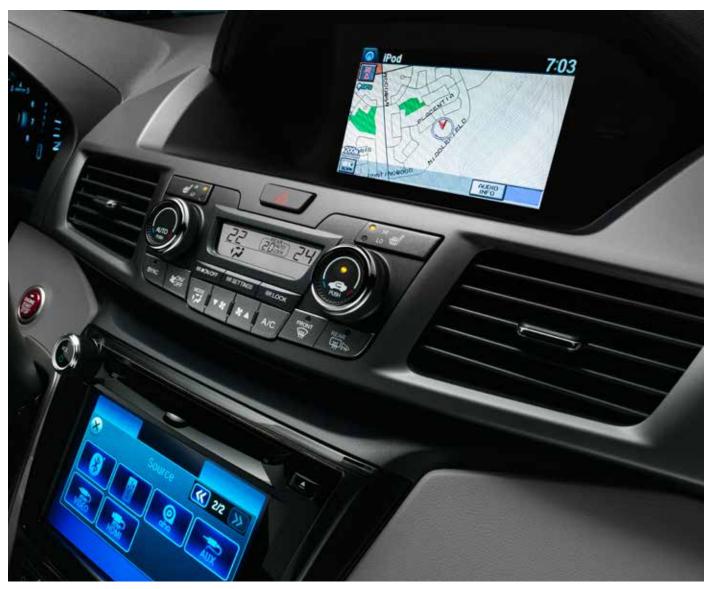

### Full of tech you won't need your kids to explain.

When you think about technology, the word "minivan" probably doesn't come to mind. But the Odyssey is no mere minivan. Front to back, it has stunning available tech features. From information and entertainment to navigation and trip-enhancing convenience, this is one minivan that aims to please your inner geek and any passengers you may have.

### Navigation system

The available Honda Satellite-Linked Navigation System™1,3 with bilingual Voice Recognition, 3D map display and FM Traffic<sup>4</sup> is like having someone onboard who can always show you the way.

### Rear entertainment system

The available Honda DVD Ultrawide Rear Entertainment System keeps your passengers amused with a 16.2-inch display, split-screen capability, integrated remote control, 115-volt power outlet, RCA video input, HDMI® input jack? two headphone jacks and two wireless headsets. Get used to hearing "are we there yet?" a lot less.

### 650-watt, 12-speaker audio system

The available Premium audio system has AM/FM/SiriusXM<sup>™5</sup>/CD/MP3/Windows Media® Audio playback capability, 650 watts, 15 GB of hard disk drive (HDD) audio storage and 12 speakers including a subwoofer for 5.1 Surround Sound. Plus, the MP3/auxiliary input jack and USB audio interface<sup>2</sup> let you plug in your compatible MP3 player.