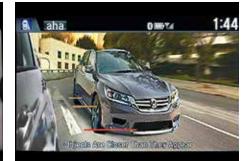

### HondaLink™

The available HondaLink™<sup>1,2</sup> featuring Aha™<sup>1,2</sup> by HARMAN lets you put your phone away, yet remain in touch with the outside world. It connects you to cloud-based media, such as news, music and podcasts, all controlled through voice recognition, your audio touchscreen or conveniently placed steering wheel-mounted audio controls.