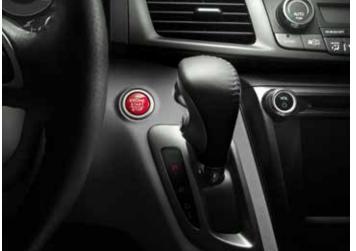

### Proximity key with pushbutton start

The Odyssey has convenient features like the available proximity key entry system, allowing you to unlock your doors simply by grabbing the door handle. The available pushbutton start makes firing up the ignition as simple as pressing a button.