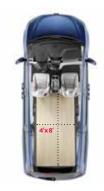

## There's nothing mini about it.

The Odyssey's versatile interior is perfect for your unpredictable lifestyle. The wide-mode adjustable 2nd-row seats have two distinct seating configurations, giving adult passengers more space or making room for up to three full-sized child seats (SE trims and above.) Its available five LATCH positions will help park your concerns knowing they offer up flexible child seat placements and help to keep them secure. Plus, you can move the available centre seat almost six inches closer to the front seats. In the back, simply pull on the seatback strap of the One-Motion 60/40 Split 3rd-Row Magic Seat® and it effortlessly folds away to create a cavernous amount of cargo room in seconds.

Five passengers and lots of cargo space left to fill.

Party of four? Stow the third row for more cargo space.

Make space for passengers, or more room for up to three child seats in the second row in "wide mode."