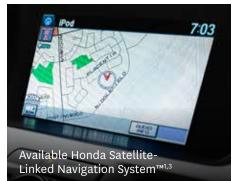

### Navigation system

The available Honda Satellite-Linked Navigation System™1,3 with bilingual Voice Recognition, 3D map display and FM Traffic<sup>4</sup> is like having someone onboard who can always show you the way.