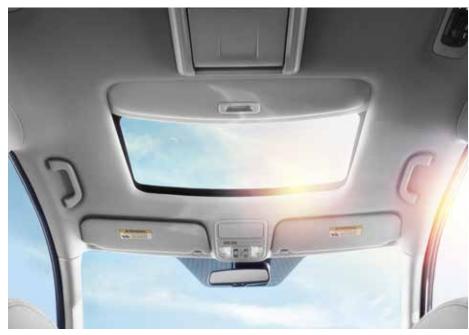

## If you wanted a seat with a view, you now have up to eight.

There are plenty of luxuries to be found in the cabin of the Odyssey. Up front, seating is truly road trip ready. Not only are the available heated front seats there to help keep you cozy on cold mornings, but the driver's seat with 8-way power adjustment and the front passenger's seat with 4-way power adjustment make long hauls feel like quick jaunts. If you need a place to store your purse or toss some loose change from that last minute ice cream run, the available removable centre console is there for you. Removing it provides easy pass-through to the 2nd-row and the flip-up trash bag ring makes picking up after your little passengers in the back a breeze. And if hunger strikes on the open road, just reach for the snacks and drinks you stashed away in the available cool box. So sit back, relax, and enjoy the scenic route.

Available power moonroof with tilt feature

Available heated front seats

Available tri-zone automatic climate control with humidity control and air-filtration system

Available cool box