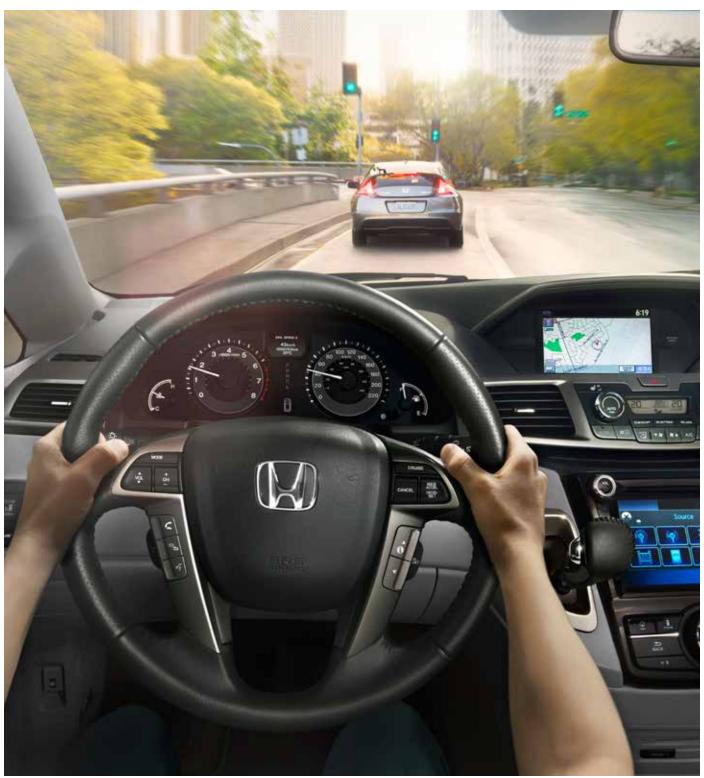

### Full of tech you won't need your kids to explain.

When you think about technology, the word "minivan" probably doesn't come to mind. But the Odyssey is no mere minivan. Front to back, it has stunning available tech features. From information and entertainment to navigation and trip-enhancing convenience, this is one minivan that aims to please your inner geek and any passengers you may have.

### Navigation system

The available Honda Satellite-Linked Navigation System™1,3 with bilingual Voice Recognition, 3D map display and FM Traffic<sup>4</sup> is like having someone onboard who can always show you the way.