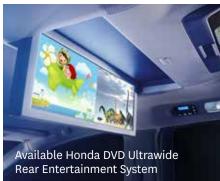

### Rear entertainment system

The available Honda DVD Ultrawide Rear Entertainment System keeps your passengers amused with a 16.2-inch display, split-screen capability, integrated remote control, 115-volt power outlet, RCA video input, HDMI® input jack? two headphone jacks and two wireless headsets. Get used to hearing "are we there yet?" a lot less.