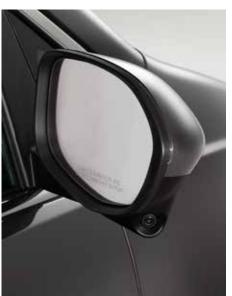

### Honda LaneWatch™ blind spot display1

This available feature uses a camera on the passenger-side mirror, designed to greatly reduce your blind spot on that side. Signal right and a live video displays on your dashboard screen, revealing nearly four times more visibility than the mirror alone.