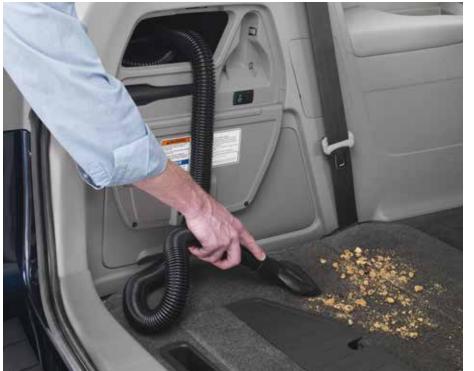

### Every family room needs a vacuum.

Taking the family on a road trip can be a lot of fun and more than a little messy. That's why the 2016 Odyssey Touring trim is equipped with HondaVAC,  $^{\text{\tiny TM}}$  the world's first in-car vacuum system. It features a replaceable filter, canister bag, nozzle accessories and a hose that reaches easily to the front seats – all of which can be conveniently hidden away in a storage compartment in the rear cargo area. Whether you're at home in your driveway or parked near a beach on a family getaway, HondaVAC<sup>™</sup> helps to make quick work of big cleanups.