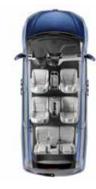

## There's nothing mini about it.

The Odyssey's versatile interior is perfect for your unpredictable lifestyle. The wide-mode adjustable 2nd-row seats have two distinct seating configurations, giving adult passengers more space or making room for up to three full-sized child seats (SE trims and above.) Its available five LATCH positions will help park your concerns knowing they offer up flexible child seat placements and help to keep them secure. Plus, you can move the available centre seat almost six inches closer to the front seats. In the back, simply pull on the seatback strap of the One-Motion 60/40 Split 3rd-Row Magic Seat® and it effortlessly folds away to create a cavernous amount of cargo room in seconds.

Five passengers and lots of cargo space left to fill.

Party of four? Stow the third row for more cargo space.

Make space for passengers, or more room for up to three child seats in the second row in "wide mode."

Even with three passengers, there's still plenty of room for most kayaks or ladders.

Hauling lumber is a breeze. Build a tree house. Or two. Or three.