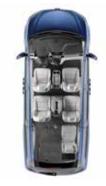

## There's nothing mini about it.

The Odyssey's versatile interior is perfect for your unpredictable lifestyle. The wide-mode adjustable 2nd-row seats have two distinct seating configurations, giving adult passengers more space or making room for up to three full-sized child seats (SE trims and above.) Its available five LATCH positions will help park your concerns knowing they offer up flexible child seat placements and help to keep them secure. Plus, you can move the available centre seat almost six inches closer to the front seats. In the back, simply pull on the seatback strap of the One-Motion 60/40 Split 3rd-Row Magic Seat® and it effortlessly folds away to create a cavernous amount of cargo room in seconds.

Five passengers and lots of cargo space left to fill.

Party of four? Stow the third row for more cargo space.

Make space for passengers, or more room for up to three child seats in the second row in "wide mode."

Even with three passengers, there's still plenty of room for most kayaks or ladders.

Hauling lumber is a breeze. Build a tree house. Or two. Or three.