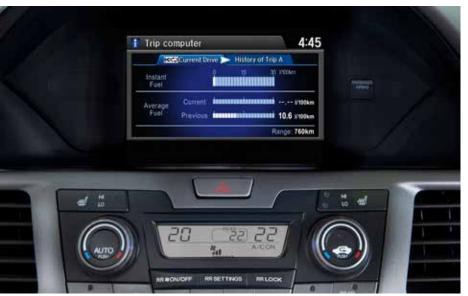

### Full of tech you won't need your kids to explain.

When you think about technology, the word "minivan" probably doesn't come to mind. But the Odyssey is no mere minivan. Front to back, it has stunning available tech features. From information and entertainment to navigation and trip-enhancing convenience, this is one minivan that aims to please your inner geek and any passengers you may have.

### Navigation system

The available Honda Satellite-Linked Navigation System™1,3 with bilingual Voice Recognition, 3D map display and FM Traffic<sup>4</sup> is like having someone onboard who can always show you the way.

### 650-watt, 12-speaker audio system

The available Premium audio system has AM/FM/SiriusXM<sup>™5</sup>/CD/MP3/Windows Media® Audio playback capability, 650 watts, 15 GB of hard disk drive (HDD) audio storage and 12 speakers including a subwoofer for 5.1 Surround Sound. Plus, the MP3/auxiliary input jack and USB audio interface<sup>2</sup> let you plug in your compatible MP3 player.