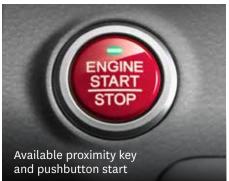

### Proximity key with pushbutton start

The Odyssey has convenient features like the available proximity key entry system, allowing you to unlock your doors simply by grabbing the door handle. The available pushbutton start makes firing up the ignition as simple as pressing a button.