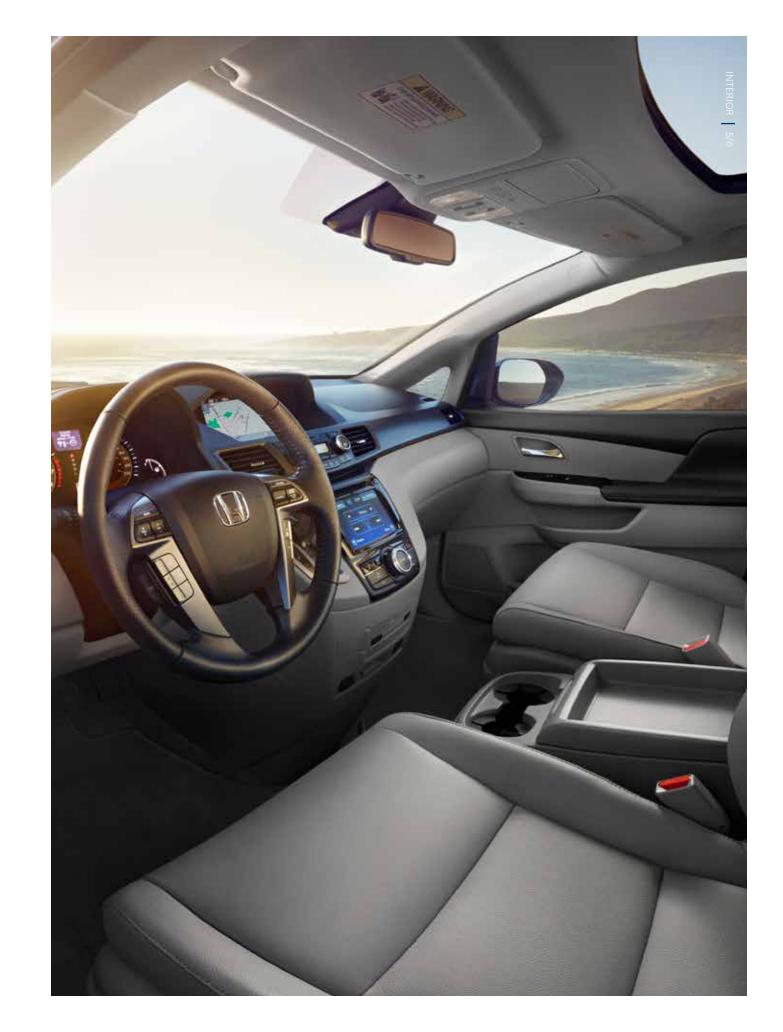

## If you wanted a seat with a view, you now have up to eight.

There are plenty of luxuries to be found in the cabin of the Odyssey. Up front, seating is truly road trip ready. Not only are the available heated front seats there to help keep you cozy on cold mornings, but the driver's seat with 8-way power adjustment and the front passenger's seat with 4-way power adjustment make long hauls feel like quick jaunts. If you need a place to store your purse or toss some loose change from that last minute ice cream run, the available removable centre console is there for you. Removing it provides easy pass-through to the 2nd-row and the flip-up trash bag ring makes picking up after your little passengers in the back a breeze. And if hunger strikes on the open road, just reach for the snacks and drinks you stashed away in the available cool box. So sit back, relax, and enjoy the scenic route.

### Full of tech you won't need your kids to explain.

When you think about technology, the word "minivan" probably doesn't come to mind. But the Odyssey is no mere minivan. Front to back, it has stunning available tech features. From information and entertainment to navigation and trip-enhancing convenience, this is one minivan that aims to please your inner geek and any passengers you may have.