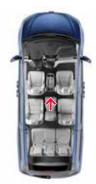

## There's nothing mini about it.

The Odyssey's versatile interior is perfect for your unpredictable lifestyle. The wide-mode adjustable 2nd-row seats have two distinct seating configurations, giving adult passengers more space or making room for up to three full-sized child seats (SE trims and above.) Its available five LATCH positions will help park your concerns knowing they offer up flexible child seat placements and help to keep them secure. Plus, you can move the available centre seat almost six inches closer to the front seats. In the back, simply pull on the seatback strap of the One-Motion 60/40 Split 3rd-Row Magic Seat® and it effortlessly folds away to create a cavernous amount of cargo room in seconds.

Who's got room for eight? You do (on SE trim and above).

Slide the centre seat forward to keep your child within arm's reach.

With six people, you can fold the armrest down for extra comfort in the third row. (Touring trim only.)

Five passengers and lots of cargo space left to fill.

Party of four? Stow the third row for more cargo space.

Make space for passengers, or more room for up to three child seats in the second row in "wide mode."