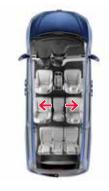

## There's nothing mini about it.

The Odyssey's versatile interior is perfect for your unpredictable lifestyle. The wide-mode adjustable 2nd-row seats have two distinct seating configurations, giving adult passengers more space or making room for up to three full-sized child seats (SE trims and above.) Its available five LATCH positions will help park your concerns knowing they offer up flexible child seat placements and help to keep them secure. Plus, you can move the available centre seat almost six inches closer to the front seats. In the back, simply pull on the seatback strap of the One-Motion 60/40 Split 3rd-Row Magic Seat® and it effortlessly folds away to create a cavernous amount of cargo room in seconds.

Five passengers and lots of cargo space left to fill.

Party of four? Stow the third row for more cargo space.

Make space for passengers, or more room for up to three child seats in the second row in "wide mode."