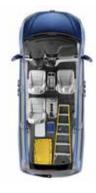

## There's nothing mini about it.

The Odyssey's versatile interior is perfect for your unpredictable lifestyle. The wide-mode adjustable 2nd-row seats have two distinct seating configurations, giving adult passengers more space or making room for up to three full-sized child seats (SE trims and above.) Its available five LATCH positions will help park your concerns knowing they offer up flexible child seat placements and help to keep them secure. Plus, you can move the available centre seat almost six inches closer to the front seats. In the back, simply pull on the seatback strap of the One-Motion 60/40 Split 3rd-Row Magic Seat® and it effortlessly folds away to create a cavernous amount of cargo room in seconds.

Even with three passengers, there's still plenty of room for most kayaks or ladders.

Hauling lumber is a breeze. Build a tree house. Or two. Or three.