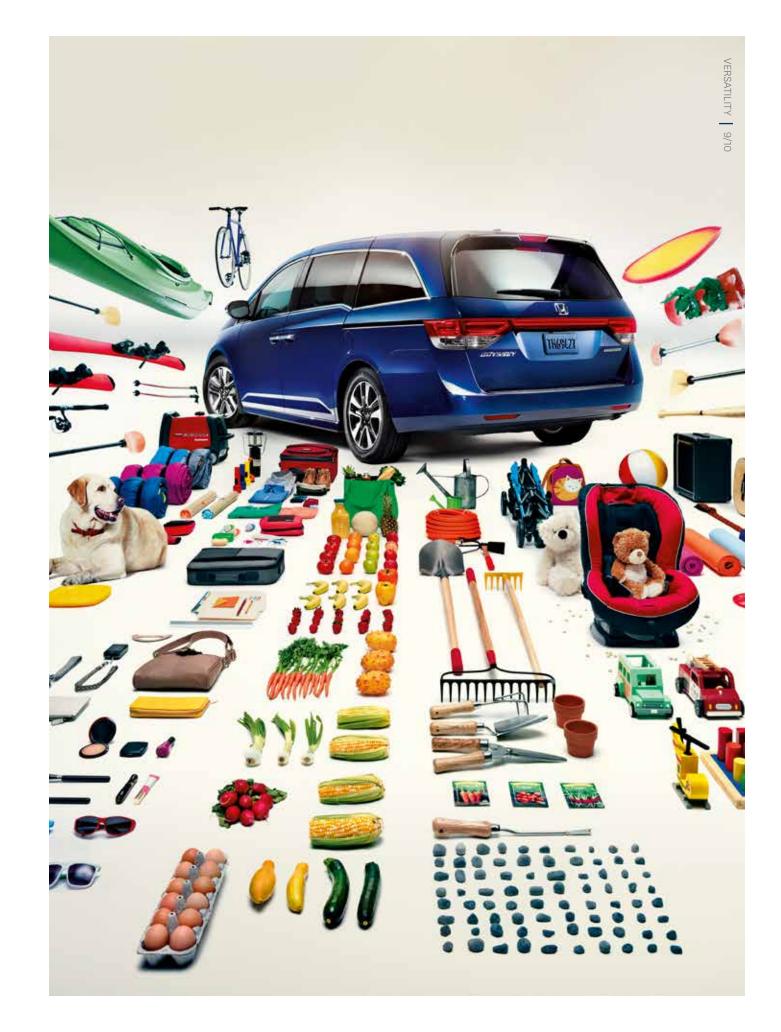

## There's nothing mini about it.

The Odyssey's versatile interior is perfect for your unpredictable lifestyle. The wide-mode adjustable 2nd-row seats have two distinct seating configurations, giving adult passengers more space or making room for up to three full-sized child seats (SE trims and above.) Its available five LATCH positions will help park your concerns knowing they offer up flexible child seat placements and help to keep them secure. Plus, you can move the available centre seat almost six inches closer to the front seats. In the back, simply pull on the seatback strap of the One-Motion 60/40 Split 3rd-Row Magic Seat® and it effortlessly folds away to create a cavernous amount of cargo room in seconds.