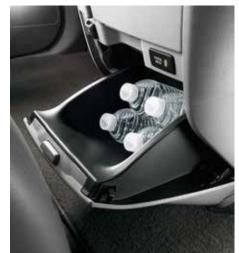

## If you wanted a seat with a view, you now have up to eight.

There are plenty of luxuries to be found in the cabin of the Odyssey. Up front, seating is truly road trip ready. Not only are the available heated front seats there to help keep you cozy on cold mornings, but the driver's seat with 8-way power adjustment and the front passenger's seat with 4-way power adjustment make long hauls feel like quick jaunts. If you need a place to store your purse or toss some loose change from that last minute ice cream run, the available removable centre console is there for you. Removing it provides easy pass-through to the 2nd-row and the flip-up trash bag ring makes picking up after your little passengers in the back a breeze. And if hunger strikes on the open road, just reach for the snacks and drinks you stashed away in the available cool box. So sit back, relax, and enjoy the scenic route.

Available power moonroof with tilt feature

Available heated front seats

Available tri-zone automatic climate control with humidity control and air-filtration system

Available cool box