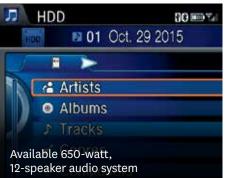

### 650-watt, 12-speaker audio system

The available Premium audio system has AM/FM/SiriusXM<sup>™5</sup>/CD/MP3/Windows Media® Audio playback capability, 650 watts, 15 GB of hard disk drive (HDD) audio storage and 12 speakers including a subwoofer for 5.1 Surround Sound. Plus, the MP3/auxiliary input jack and USB audio interface<sup>2</sup> let you plug in your compatible MP3 player.