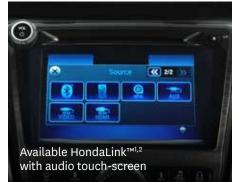

### HondaLink™

The available HondaLink™<sup>1,2</sup> featuring Aha™<sup>1,2</sup> by HARMAN lets you put your phone away, yet remain in touch with the outside world. It connects you to cloud-based media, such as news, music and podcasts, all controlled through voice recognition, your audio touchscreen or conveniently placed steering wheel-mounted audio controls.