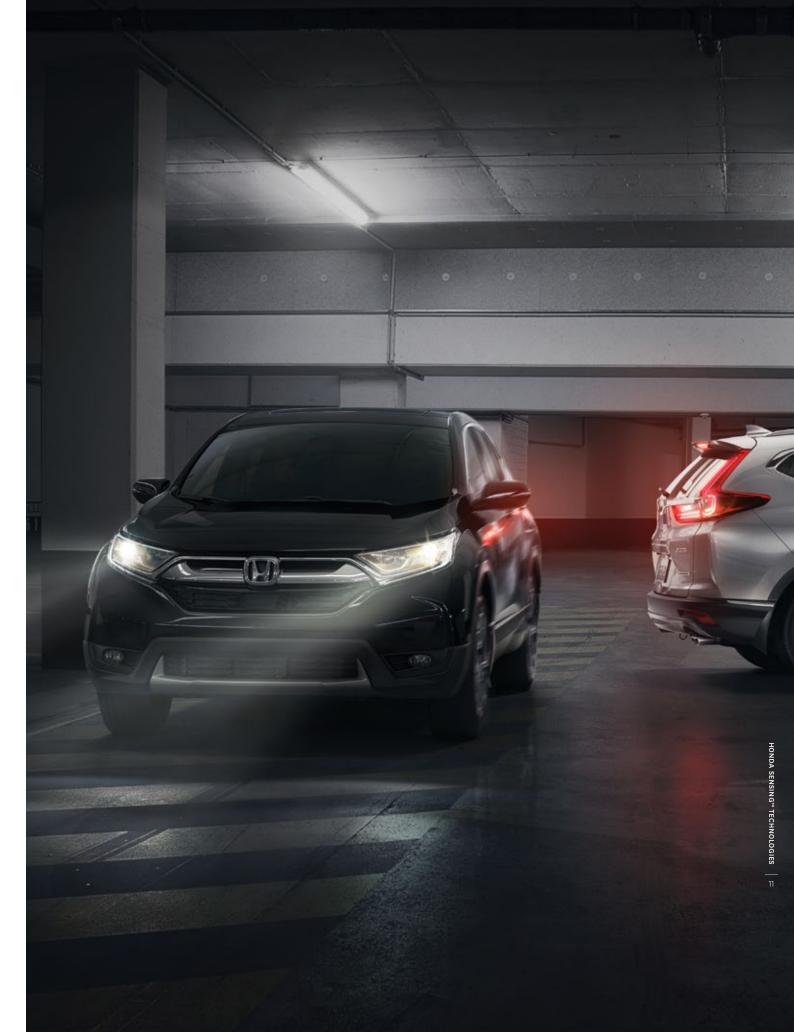

# Like having eyes in the front, back and side.

Honda Sensing™ technologies are designed to help make your drive safer. With intuitive technology and design, we've created a way forward that we can all feel good about. Whether you're driving or sitting in the passenger seat, feel confident in the latest in safety innovation from Honda.

### Forward Collision Warning (FCW) system.

The available FCW system¹ that is integrated with CMBS® is designed to detect the presence of vehicles in front of you and issue alerts if you're approaching with too much speed. If you fail to respond to the alerts, the CMBS® is triggered into operation.

### Collision Mitigation Braking System™ (CMBS®).

To help reduce the likelihood or severity of a frontal impact, the available CMBS<sup>®1</sup> is engineered to apply brake pressure if you don't slow down when it senses you're at risk of a collision. If it still senses an imminent collision, CMBS<sup>®</sup> is designed to brake firmly.

### Lane Departure Warning (LDW) system.

The available LDW system<sup>1</sup> is designed to monitor vehicle lane position and alert you if your vehicle drifts into a new lane when you haven't signaled.

### Lane Keeping Assist System (LKAS).

The available LKAS¹ is engineered to gently correct your steering if you begin to leave a detected lane without signaling, applying torque progressively to the steering to help guide you back to the centre of the lane.

### Road Departure Mitigation (RDM) system.

The available Road Departure Mitigation system<sup>1</sup> is designed to help steer and even apply the brakes to help keep the vehicle from leaving the road.

### Adaptive Cruise Control (ACC).

The available ACC system<sup>1</sup> is designed to keep a set speed and set following interval behind the vehicle detected ahead of yours, including the ability to start and stop the vehicle with the flow of traffic.