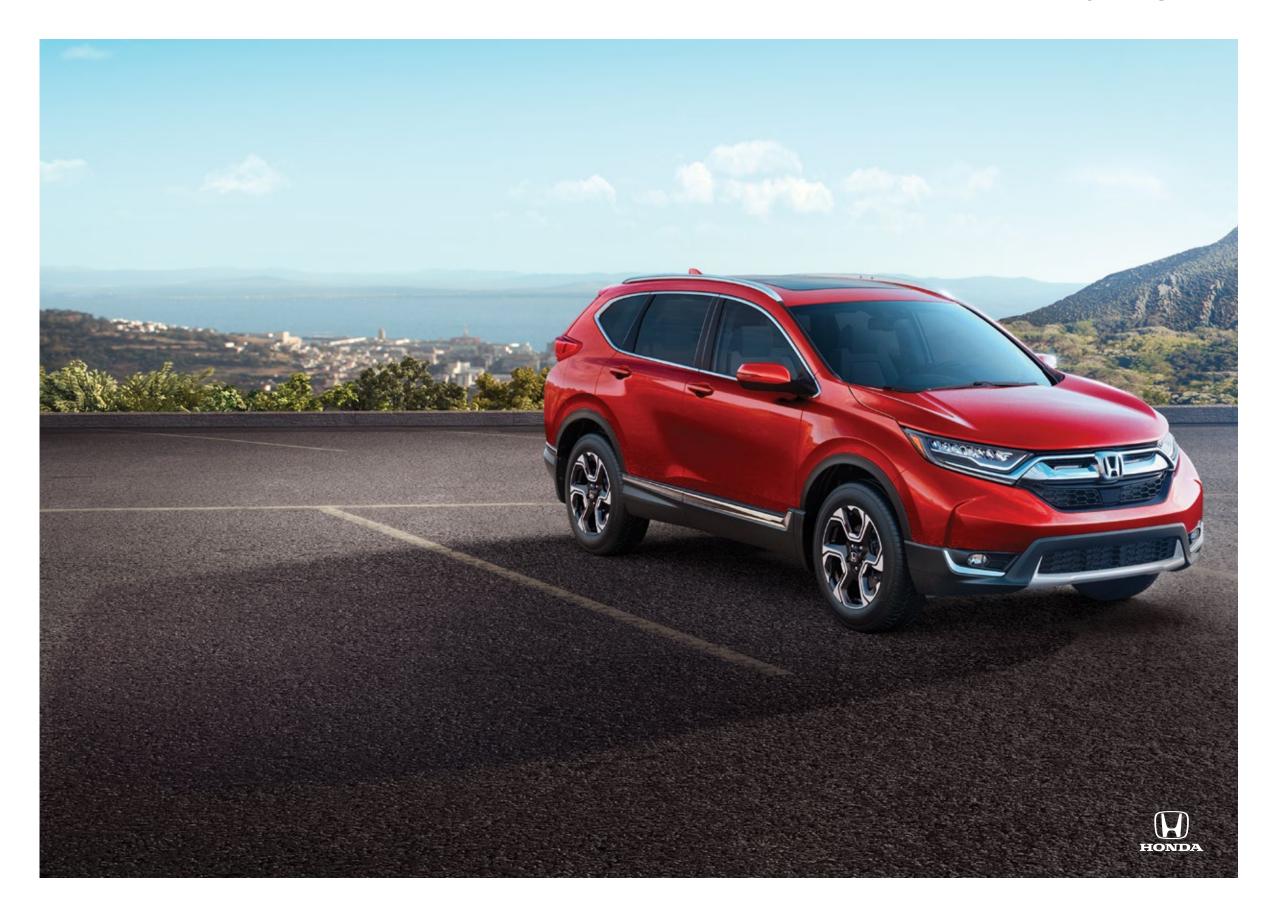

# The Reawakening. Now playing on a roadway near you.

When you decide to remake a classic and reimagine it for today's discerning audience, you have to pull out all the stops. That's why we took the original CR-V spirit and channeled it into the most beautiful form yet. We started with a sportier look and personality. Then we jam-packed it with tons of innovative technology and features. The fun-to-drive handling of the CR-V has always made it feel almost more car than SUV, and adding a turbocharged engine to the mix should guarantee that drivers can always be on the edge of their seats. If the way we've fallen in love is any indication, the all-new 2017 CR-V is going to be a runaway hit.

### All dressed up and everywhere to go.

If the CR-V was on the runway, it would steal the show. And not just because of its bold, aggressive looks. Or its beefed-up athletic stance. Or even the available LED headlights with auto-on/off that ensure it is seen in the best light. There's actually a lot of substance to back up the arresting looks of the 2017 CR-V. Thoughtful touches like an available one-touch panoramic moonroof with tilt feature. Available roof rails for more packing versatility. Attractive available 18" aluminum-alloy wheels to ensure you're outfitted from top to bottom. And a real inner power, thanks to the newly-added turbo engine. So many people are out there searching for the total package. And with the all-new 2017 CR-V, they can actually get it.