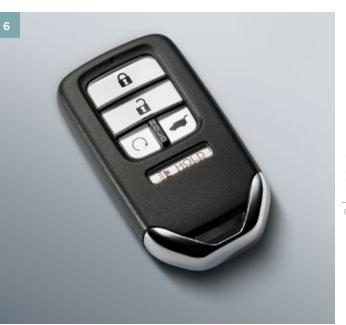

### Ready, set, and plenty of go.

The 2017 CR-V is ready to go before you are. With standard features like the proximity key entry with pushbutton start and remote engine starter, you'll never wait to get on the road.