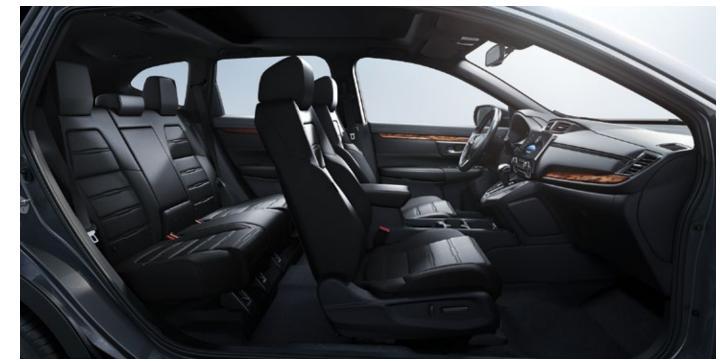

## Great indoors for the great outdoors.

Strong on the outside, luxurious on the inside, the 2017 CR-V is the total package. Standard features like a proximity key entry system with pushbutton start and remote engine starter help to ensure the CR-V is ready to go before you are. Once you're inside, the dual-zone automatic climate control with air-filtration system, available perforated leather-trimmed seating surfaces, and available heated leather-wrapped steering wheel create a tailored, luxurious environment no matter the road or the weather. And if the weather does act up, available rain-sensing windshield wipers will help tame whatever the environment throws at you.

Key Features: Multi-angle rearview camera' with dynamic guidelines | Heated front seats and available heated rear seats (outboard positions only) | Easy fold-down 60/40 split rear seatback | Flat luggage compartment with two level mode