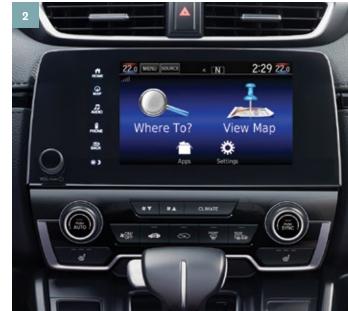

### A know-it-all that does it all.

Tech leads the way in the new CR-V. It boasts features like the Display Audio System¹ with Apple Carplay™¹.²/Android Auto™¹.² to make sure your hands stay on the wheel, and the available Honda Satellite-Linked Navigation System™¹.³ with bilingual Voice Recognition so your eyes stay on the road. While you're driving, the available Honda LaneWatch™ blind spot display¹ (replaced by the Blind Spot Information (BSI) system¹ with Rear Cross Traffic Monitor¹ system on the Touring trim) acts like an extra set of eyes. And when you finally arrive, two available rear USB ports ensure your passenger's devices are fully charged and ready to go.

### Available Honda Satellite-Linked Navigation System™ with bilingual Voice Recognition.

The available Honda Satellite-Linked Navigation System™.3 comes with bilingual Voice Recognition, and uses the Display Audio System¹ to plan your route. It's like asking someone for directions who actually knows where they're going.