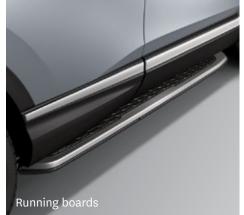

Rear bumper protector Rear panel lining cover Rear seat cover Roof rack box, Short Roof rack rails Roof rack, Bike attachment Roof rack, Crossbars Roof rack, Ski attachment Roof rack, Snowboard attachment Running boards

Tailgate kick sensor

Trailer hitch Trailer hitch ball 1 %" or 2" Trailer hitch harness Wheel locks

Protection package

All-season floor mats (high wall) Cargo tray

Utility package

Roof rack rails Roof rack, Crossbars Running boards

Utility package, Touring

Roof rack, Crossbars Running boards

Towing package

Trailer hitch Trailer hitch harness Trailer hitch ball 1 1/8" or 2"