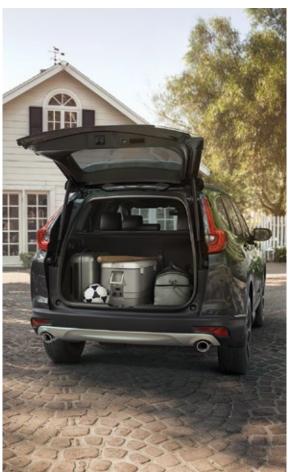

**Key Features:** Available power tailgate with programmable height and available hands-free access | Available one-touch power moonroof with tilt feature | Available auto high beam

Key Features: Multi-angle rearview camera' with dynamic guidelines | Heated front seats and available heated rear seats (outboard positions only) | Easy fold-down 60/40 split rear seatback | Flat luggage compartment with two level mode