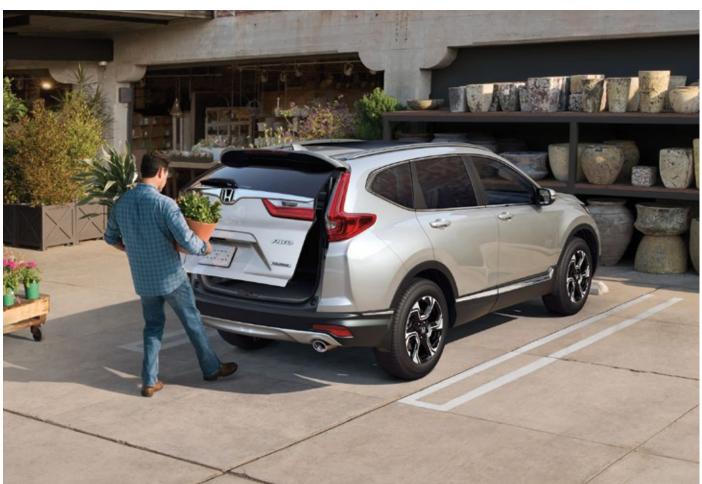

**Key Features:** Available power tailgate with programmable height and available hands-free access | Available one-touch power moonroof with tilt feature | Available auto high beam

Key Features: Multi-angle rearview camera' with dynamic guidelines | Heated front seats and available heated rear seats (outboard positions only) | Easy fold-down 60/40 split rear seatback | Flat luggage compartment with two level mode