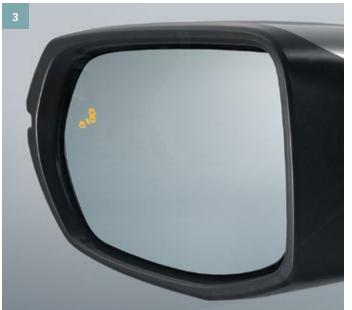

### A know-it-all that does it all.

Tech leads the way in the new CR-V. It boasts features like the Display Audio System¹ with Apple Carplay™¹.²/Android Auto™¹.² to make sure your hands stay on the wheel, and the available Honda Satellite-Linked Navigation System™¹.³ with bilingual Voice Recognition so your eyes stay on the road. While you're driving, the available Honda LaneWatch™ blind spot display¹ (replaced by the Blind Spot Information (BSI) system¹ with Rear Cross Traffic Monitor¹ system on the Touring trim) acts like an extra set of eyes. And when you finally arrive, two available rear USB ports ensure your passenger's devices are fully charged and ready to go.

### Available Honda LaneWatch™ blind spot display.

Keep more of your right side in sight with available Honda LaneWatch™ blind spot display¹. It's engineered to send a live video feed from a camera mounted under your passenger-side mirror to your Display Audio System¹, providing close to four times more visibility than a side view mirror alone.