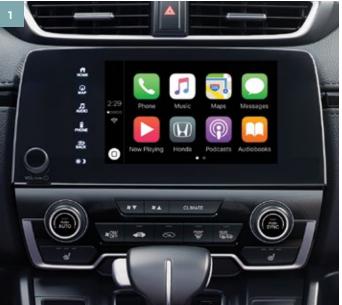

### A know-it-all that does it all.

Tech leads the way in the new CR-V. It boasts features like the Display Audio System¹ with Apple Carplay™¹.²/Android Auto™¹.² to make sure your hands stay on the wheel, and the available Honda Satellite-Linked Navigation System™¹.³ with bilingual Voice Recognition so your eyes stay on the road. While you're driving, the available Honda LaneWatch™ blind spot display¹ (replaced by the Blind Spot Information (BSI) system¹ with Rear Cross Traffic Monitor¹ system on the Touring trim) acts like an extra set of eyes. And when you finally arrive, two available rear USB ports ensure your passenger's devices are fully charged and ready to go.

### Apple CarPlay™/Android Auto.™

Your CR-V has the soul of a smartphone. Teamed up with the Display Audio System<sup>1</sup>, Apple CarPlay<sup>TM1,2</sup> and Android Auto<sup>TM1,2</sup> seamlessly connect your compatible smartphone to let you use some of your apps. It'll make staying in touch with family and friends more convenient and your drive more entertaining.