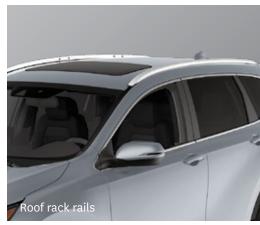

### All dressed up and everywhere to go.

If the CR-V was on the runway, it would steal the show. And not just because of its bold, aggressive looks. Or its beefed-up athletic stance. Or even the available LED headlights with auto-on/off that ensure it is seen in the best light. There's actually a lot of substance to back up the arresting looks of the 2017 CR-V. Thoughtful touches like an available one-touch panoramic moonroof with tilt feature. Available roof rails for more packing versatility. Attractive available 18" aluminum-alloy wheels to ensure you're outfitted from top to bottom. And a real inner power, thanks to the newly-added turbo engine. So many people are out there searching for the total package. And with the all-new 2017 CR-V, they can actually get it.

Rear bumper protector Rear panel lining cover Rear seat cover Roof rack box, Short Roof rack rails Roof rack, Bike attachment Roof rack, Crossbars Roof rack, Ski attachment Roof rack, Snowboard attachment Running boards

Tailgate kick sensor

Trailer hitch Trailer hitch ball 1 %" or 2" Trailer hitch harness Wheel locks

Protection package

All-season floor mats (high wall) Cargo tray

Utility package

Roof rack rails Roof rack, Crossbars Running boards

Utility package, Touring

Roof rack, Crossbars Running boards

Towing package

Trailer hitch Trailer hitch harness Trailer hitch ball 1 1/8" or 2"