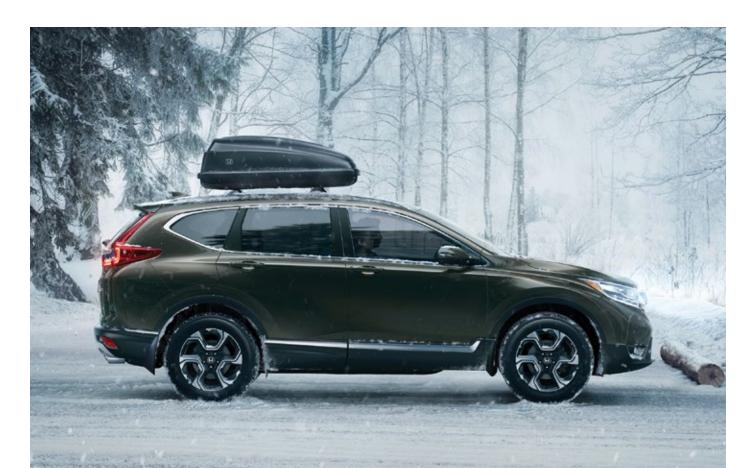

### All dressed up and everywhere to go.

If the CR-V was on the runway, it would steal the show. And not just because of its bold, aggressive looks. Or its beefed-up athletic stance. Or even the available LED headlights with auto-on/off that ensure it is seen in the best light. There's actually a lot of substance to back up the arresting looks of the 2017 CR-V. Thoughtful touches like an available one-touch panoramic moonroof with tilt feature. Available roof rails for more packing versatility. Attractive available 18" aluminum-alloy wheels to ensure you're outfitted from top to bottom. And a real inner power, thanks to the newly-added turbo engine. So many people are out there searching for the total package. And with the all-new 2017 CR-V, they can actually get it.

## Great indoors for the great outdoors.

Strong on the outside, luxurious on the inside, the 2017 CR-V is the total package. Standard features like a proximity key entry system with pushbutton start and remote engine starter help to ensure the CR-V is ready to go before you are. Once you're inside, the dual-zone automatic climate control with air-filtration system, available perforated leather-trimmed seating surfaces, and available heated leather-wrapped steering wheel create a tailored, luxurious environment no matter the road or the weather. And if the weather does act up, available rain-sensing windshield wipers will help tame whatever the environment throws at you.