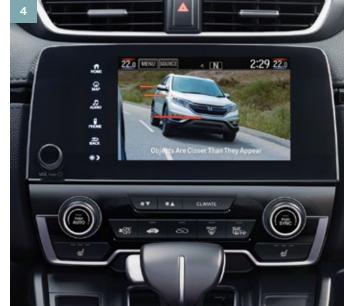

### A know-it-all that does it all.

Tech leads the way in the new CR-V. It boasts features like the Display Audio System¹ with Apple Carplay™¹.²/Android Auto™¹.² to make sure your hands stay on the wheel, and the available Honda Satellite-Linked Navigation System™¹.³ with bilingual Voice Recognition so your eyes stay on the road. While you're driving, the available Honda LaneWatch™ blind spot display¹ (replaced by the Blind Spot Information (BSI) system¹ with Rear Cross Traffic Monitor¹ system on the Touring trim) acts like an extra set of eyes. And when you finally arrive, two available rear USB ports ensure your passenger's devices are fully charged and ready to go.

### Available Blind Spot Information (BSI) system with Rear Cross Traffic Monitor.

The available Blind Spot Information (BSI) system<sup>1</sup> with Rear Cross Traffic Monitor is engineered to use radar-based indicator lights to notify you of vehicles entering either blind spot during lane changes, and displays an alert on the 7" Display Audio System<sup>1</sup> screen when a vehicle is detected crossing your path from either side as you are reversing.