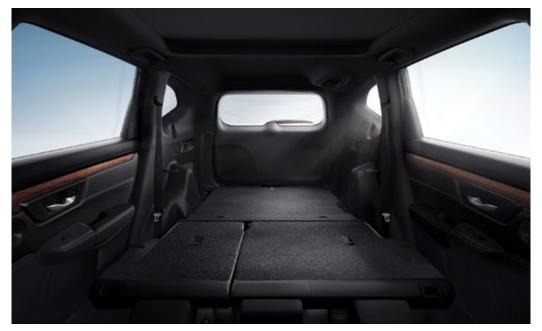

Key Features: Multi-angle rearview camera' with dynamic guidelines | Heated front seats and available heated rear seats (outboard positions only) | Easy fold-down 60/40 split rear seatback | Flat luggage compartment with two level mode