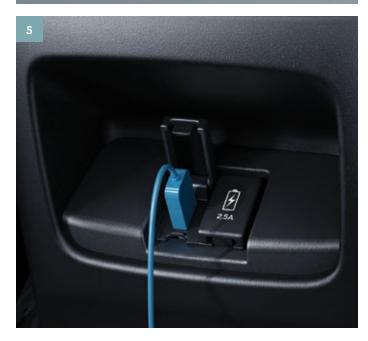

### Get connected. Stay charged.

No matter where you're headed, stay connected with the two available rear USB ports<sup>1</sup>. And with the three 12-volt power outlets, you can be sure to stay charged and ready for every trip.